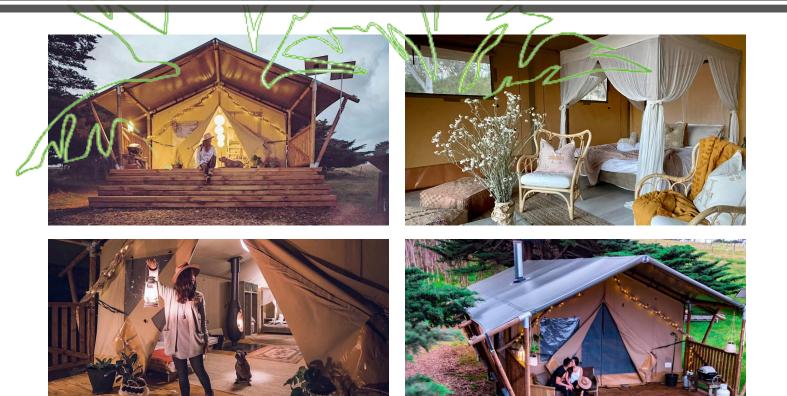

## GLAMPING LUX WINE COUNTRY ESCAPE

Located just a 2-hour drive north of Sydney or a 60-minute drive from Newcastle Airport at 1476 Wine Country Drive, North Rothbury, NSW, 2335.

The estate is set on 60,000sqm of natural beauty, with gorgeous views, an outdoor swimming pool, gym, sauna, barbecue facilities and on-site parking.

Your stay will be in a brand-new, private safari 'tent', with ensuite bathroom, a 4-poster bed, and a sizeable private deck, at Hunter Valley's famed 'Wine Country Retreat'.

Explore Australia's oldest wine region of Hunter Valley and the surrounding bushland, take a wine tour, play some golf, enjoy hot air ballooning – it's all here, or do nothing but relax!